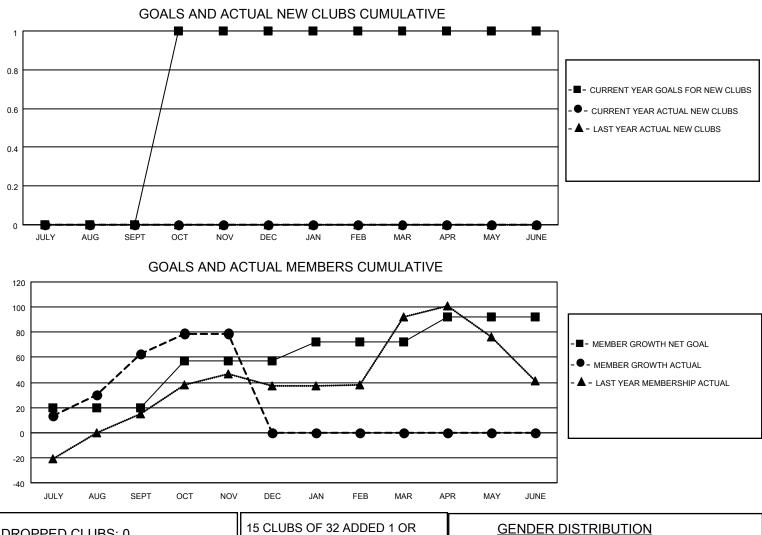

## LOCATION CALIFORNIA

District 4 L4

Results as of: 11/30/2022

| Clubs                 |               |           |               | Members               |                         |                         |                                                    |
|-----------------------|---------------|-----------|---------------|-----------------------|-------------------------|-------------------------|----------------------------------------------------|
| RESULTS FOR 2022-2023 |               |           |               | RESULTS FOR 2022-2023 |                         |                         |                                                    |
| QUARTER               | NEW CLUB GOAL | NEW CLUBS | DROPPED CLUBS | QUARTER MEN           | MBER GROWTH NET<br>GOAL | MEMBER GROWTH<br>ACTUAL | DROPPED<br>MEMBERS ACTUAL<br>(including transfers) |
| JULY/AUG/SEPT         | 0             | 0         | 0             | JULY/AUG/SEPT         | 20                      | 83                      | 17                                                 |
| OCT/NOV/DEC           | 1             | 0         | 0             | OCT/NOV/DEC           | 37                      | 27                      | 9                                                  |
| JAN/FEB/MAR           | 0             | 0         | 0             | JAN/FEB/MAR           | 15                      | 0                       | 0                                                  |
| APR/MAY/JUNE          | 0             | 0         | 0             | APR/MAY/JUNE          | 20                      | 0                       | 0                                                  |